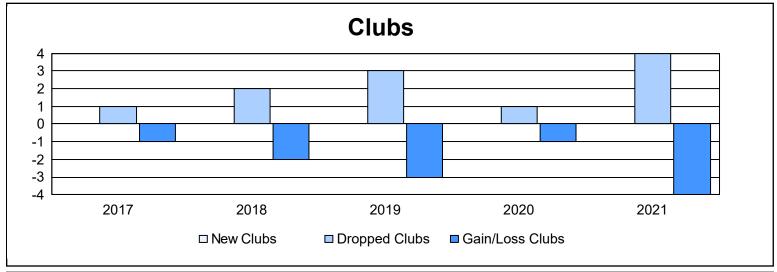

District 330 C As of June 2021 Cumulative

| Year      | New<br>Clubs | Dropped<br>Clubs | Gain/<br>Loss<br>Clubs | New<br>Members | Charter<br>Members | Reinstate<br>Members | Transfer<br>Members | Total<br>Member<br>Added | Total<br>Members<br>Dropped | Gain/<br>Loss<br>Members |
|-----------|--------------|------------------|------------------------|----------------|--------------------|----------------------|---------------------|--------------------------|-----------------------------|--------------------------|
| 2016-2017 | 0            | 1                | -1                     | 172            | 0                  | 4                    | 3                   | 179                      | 205                         | -26                      |
| 2017-2018 | 0            | 2                | -2                     | 98             | 0                  | 3                    | 33                  | 134                      | 264                         | -130                     |
| 2018-2019 | 0            | 3                | -3                     | 106            | 0                  | 4                    | 3                   | 113                      | 204                         | -91                      |
| 2019-2020 | 0            | 1                | -1                     | 82             | 0                  | 4                    | 4                   | 90                       | 240                         | -150                     |
| 2020-2021 | 0            | 4                | -4                     | 64             | 0                  | 4                    | 4                   | 72                       | 195                         | -123                     |
| Average   | 0            | 2                | -2                     | 104            | 0                  | 4                    | 9                   | 118                      | 222                         | -104                     |